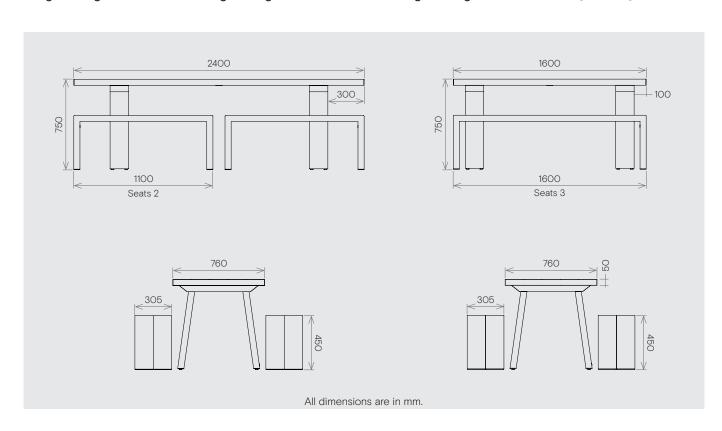

## Jennifer | Trestle table and bench indoor/outdoor use

Table | Simple, quick assembly Bench | All-welded, no assembly required

Table (seats 8) 2400w x 760d x 750h mm

Weight 70 kg

Bench 1100w x 305d x 450h mm

Weight 15 kg

Table (seats 6) 1600w x 760d x 750h mm

Weight 40 kg

Bench 1600w x 305d x 450h mm

Weight 20 kg